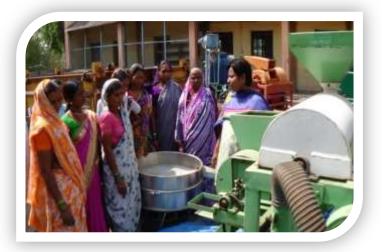

## Photographs

Group discussion with farm women at Nimdale

PKV DAL MILL UNIT functional at Nimdale

Training on Dal Processing at KVK Dhule

FLD –Seed Distribution ,PKV Mini Dal Mill at Nimdale

Smt .Shobatai Jadhav awarded with KRISHIKRANTI PURASKAR 2018 for Best Woman Farmer(State Level conferred by R.K.Foundation, Sangamner)