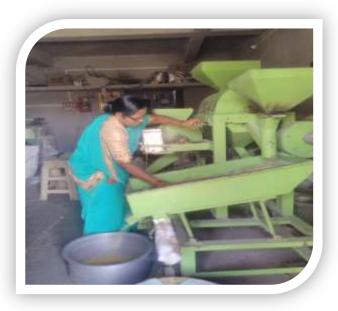

## Photographs

Group discussion with farm women at Nimdale

PKV DAL MILL UNIT functional at Nimdale

Training on Dal Processing at KVK Dhule

FLD –Seed Distribution ,PKV Mini Dal Mill at Nimdale

Smt .Shobatai Jadhav awarded with KRISHIKRANTI PURASKAR 2018 for Best Woman Farmer(State Level conferred by R.K.Foundation, Sangamner)