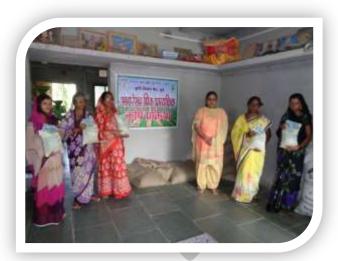

## Photographs

Group discussion with farm women at Nimdale

PKV DAL MILL UNIT functional at Nimdale

Training on Dal Processing at KVK Dhule

FLD –Seed Distribution ,PKV Mini Dal Mill at Nimdale

Smt .Shobatai Jadhav awarded with KRISHIKRANTI PURASKAR 2018 for Best Woman Farmer(State Level conferred by R.K.Foundation, Sangamner)