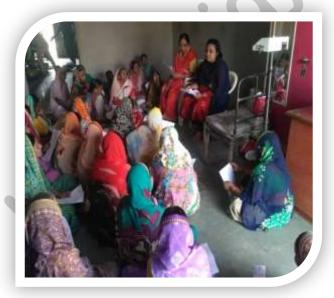

## Photographs

Group discussion with farm women at Nimdale

PKV DAL MILL UNIT functional at Nimdale

Training on Dal Processing at KVK Dhule

FLD –Seed Distribution ,PKV Mini Dal Mill at Nimdale

Smt .Shobatai Jadhav awarded with KRISHIKRANTI PURASKAR 2018 for Best Woman Farmer(State Level conferred by R.K.Foundation, Sangamner)